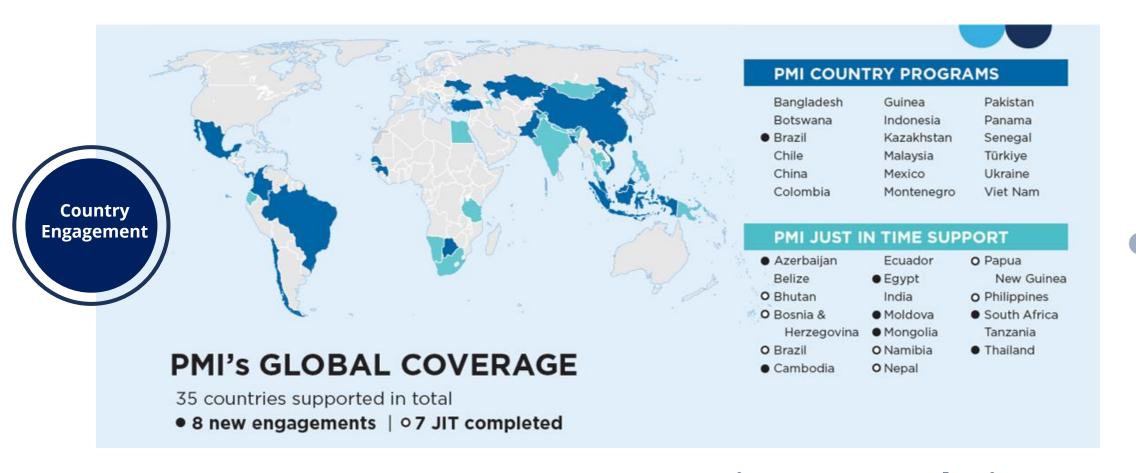

## PMI is a platform for country delivery...

... To support countries across their carbon pricing journey